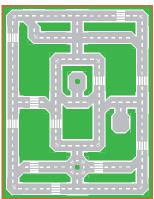

## **INSPIRATION QUILT ASSEMBLY 9" BLOCKS**

3 x 3 BLOCK QUILT WITH 18" x 18" BLOCKS  $(54^{1}/_{2}$ " x  $54^{1}/_{2}$ ")

3 x 4 BLOCK QUILT WITH 18" x 18" BLOCKS  $(54 \frac{1}{2}$ " x 72  $\frac{1}{2}$ ")

To design your road quilt, cut out the road blocks on the last page. On the next pages you'll find several quilt designs for the 9" and 18" blocks. The size of the road squares fit the size of the grey squares. Have fun!