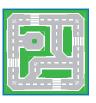

To design your road quilt, cut out the road blocks on the last page. On the next pages you'll find several quilt designs for the 9" and 18" blocks. The size of the road squares fit the size of the grey squares. Have fun!

## **INSPIRATION QUILT ASSEMBLY 18" BLOCKS**