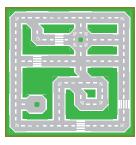

To design your road quilt, cut out the road blocks on the last page. On the next pages you'll find several quilt designs for the 9" and 18" blocks. The size of the road squares fit the size of the grey squares. Have fun!

## **INSPIRATION QUILT ASSEMBLY 18" BLOCKS**