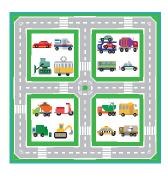

## **INSPIRATION QUILT ASSEMBLY 18" BLOCKS**

To design your road quilt, cut out the road blocks on the last page. On the next pages you'll find several quilt designs for the 9" and 18" blocks. The size of the road squares fit the size of the grey squares. Have fun!