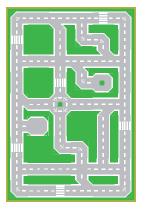

## **INSPIRATION QUILT ASSEMBLY 9" BLOCKS**

3 x 3 BLOCK QUILT WITH 18" x 18" BLOCKS  $(54^{1}/_{2}$ " x  $54^{1}/_{2}$ ")

3 x 4 BLOCK QUILT WITH 18" x 18" BLOCKS  $(54 \frac{1}{2}$ " x 72  $\frac{1}{2}$ ")

To design your road quilt, cut out the road blocks on the last page. On the next pages you'll find several quilt designs for the 9" and 18" blocks. The size of the road squares fit the size of the grey squares. Have fun!