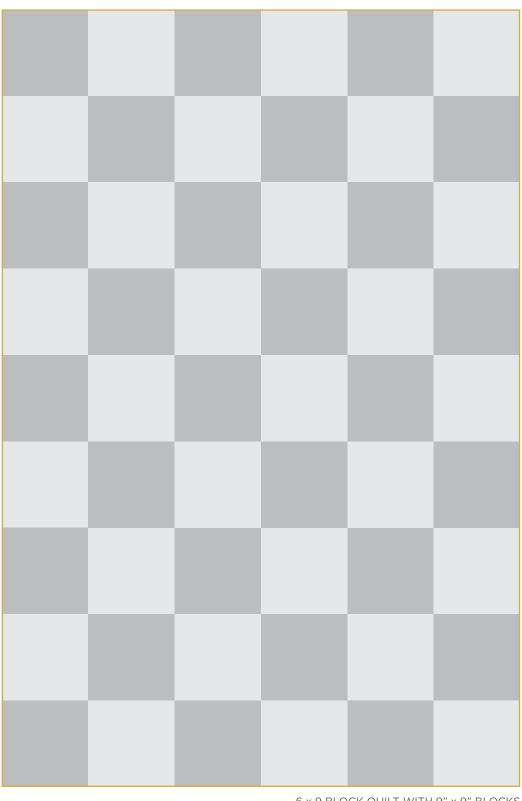

4 x 4 BLOCK QUILT WITH 18" x 18" BLOCKS  $(72 \frac{1}{2}$ " x  $72 \frac{1}{2}$ ")

5 x 5 BLOCK QUILT WITH 9" x 9" BLOCKS  $(45^{1}/_{2}$ " x  $45^{1}/_{2}$ ")

6 x 6 BLOCK QUILT WITH 9" x 9" BLOCKS (54  $\frac{1}{2}$ " x 54  $\frac{1}{2}$ ")

7 x 7 BLOCK QUILT WITH 9" x 9" BLOCKS  $(63 \frac{1}{2}$ " x  $63 \frac{1}{2}$ ")

6 x 9 BLOCK QUILT WITH 9" x 9" BLOCKS  $(54 \frac{1}{2}$ " x  $81 \frac{1}{2}$ ")

7 x 9 BLOCK QUILT WITH 9" x 9" BLOCKS (63  $\frac{1}{2}$ " x 81  $\frac{1}{2}$ ")