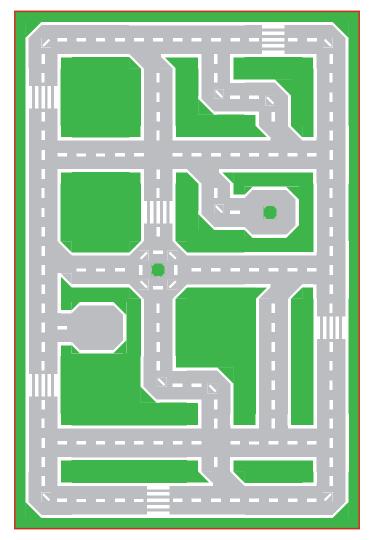

## **INSPIRATION QUILT ASSEMBLY 18" BLOCKS**

4 x 4 BLOCK QUILT WITH 18" x 18" BLOCKS  $(72 \frac{1}{2}$ " x  $72 \frac{1}{2}$ ")

5 x 5 BLOCK QUILT WITH 9" x 9" BLOCKS  $(45^{1}/_{2}$ " x  $45^{1}/_{2}$ ")

6 x 6 BLOCK QUILT WITH 9" x 9" BLOCKS (54  $\frac{1}{2}$ " x 54  $\frac{1}{2}$ ")