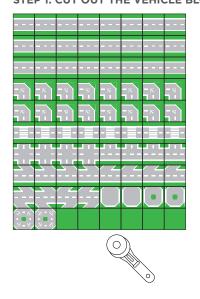

## VEHICLE QUILT - ROAD ASSEMBLY -

A QUILT PATTERN BY ALEXANDRA VOGT BLOCK SIZE 18" x 18" (9" x 9") | UNFINISHED BLOCK SIZE: 18  $\frac{1}{2}$ " x 18  $\frac{1}{2}$ " (9  $\frac{1}{2}$ " x 9  $\frac{1}{2}$ ")

@QUILTSANDNICESTUFF | WWW.QUILTSANDNICESTUFF.COM
PLEASE SHARE PROGRESS ON SOCIAL MEDIA WITH #VEHICLEQUILT AND #QUILTSANDNICESTUFFPATTERN
© 2023 ALEXANDRA VOGT. ALL RIGHTS RESERVED. IT IS NOT ALLOWED TO COPY OR SHARE THIS PATTERN.
No. 100700\_1n

To design your road quilt, cut out the road blocks on the last page. On the next pages you'll find several quilt designs for the 9" and 18" blocks. The size of the road squares fit the size of the grey squares. Have fun!

STEP 2: DESIGN YOUR VEHICLE QUILT



## STEP 1: CUT OUT THE VEHICLE BLOCKS



## **INSPIRATION QUILT ASSEMBLY 18" BLOCKS**







## **INSPIRATION QUILT ASSEMBLY 9" BLOCKS**













3 x 3 BLOCK QUILT WITH 18" x 18" BLOCKS  $(54^{1}/_{2}$ " x  $54^{1}/_{2}$ ")



3 x 4 BLOCK QUILT WITH 18" x 18" BLOCKS  $(54 \frac{1}{2}$ " x 72  $\frac{1}{2}$ ")



4 x 4 BLOCK QUILT WITH 18" x 18" BLOCKS  $(72 \frac{1}{2}$ " x  $72 \frac{1}{2}$ ")



5 x 5 BLOCK QUILT WITH 9" x 9" BLOCKS  $(45^{1}/_{2}$ " x  $45^{1}/_{2}$ ")



6 x 6 BLOCK QUILT WITH 9" x 9" BLOCKS (54  $\frac{1}{2}$ " x 54  $\frac{1}{2}$ ")



7 x 7 BLOCK QUILT WITH 9" x 9" BLOCKS  $(63 \frac{1}{2}$ " x  $63 \frac{1}{2}$ ")



6 x 9 BLOCK QUILT WITH 9" x 9" BLOCKS  $(54 \frac{1}{2}$ " x  $81 \frac{1}{2}$ ")



7 x 9 BLOCK QUILT WITH 9" x 9" BLOCKS (63  $\frac{1}{2}$ " x 81  $\frac{1}{2}$ ")

cutting page road