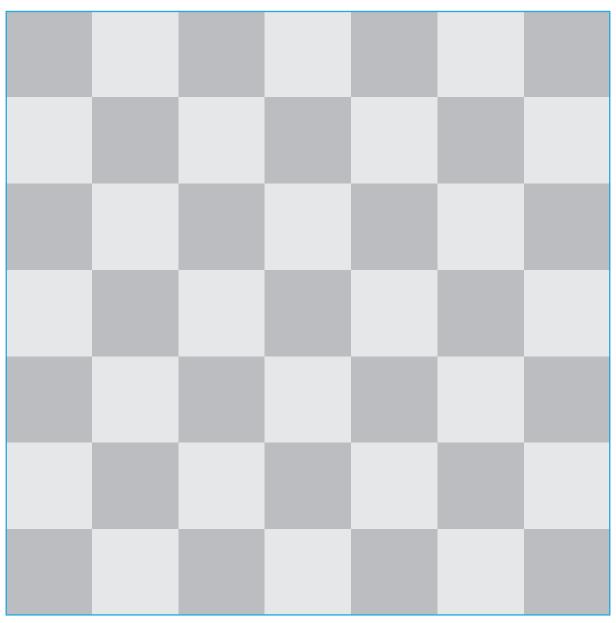

## **INSPIRATION QUILT ASSEMBLY 9" BLOCKS**

3 x 3 BLOCK QUILT WITH 18" x 18" BLOCKS  $(54^{1}/_{2}$ " x  $54^{1}/_{2}$ ")

3 x 4 BLOCK QUILT WITH 18" x 18" BLOCKS  $(54 \frac{1}{2}$ " x 72  $\frac{1}{2}$ ")

4 x 4 BLOCK QUILT WITH 18" x 18" BLOCKS  $(72 \frac{1}{2}$ " x  $72 \frac{1}{2}$ ")

5 x 5 BLOCK QUILT WITH 9" x 9" BLOCKS  $(45^{1}/_{2}$ " x  $45^{1}/_{2}$ ")

6 x 6 BLOCK QUILT WITH 9" x 9" BLOCKS (54  $\frac{1}{2}$ " x 54  $\frac{1}{2}$ ")

7 x 7 BLOCK QUILT WITH 9" x 9" BLOCKS  $(63 \frac{1}{2}$ " x  $63 \frac{1}{2}$ ")

6 x 9 BLOCK QUILT WITH 9" x 9" BLOCKS  $(54 \frac{1}{2}$ " x  $81 \frac{1}{2}$ ")

7 x 9 BLOCK QUILT WITH 9" x 9" BLOCKS (63  $\frac{1}{2}$ " x 81  $\frac{1}{2}$ ")