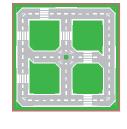

To design your road quilt, cut out the road blocks on the last page. On the next pages you'll find several quilt designs for the 9" and 18" blocks. The size of the road squares fit the size of the grey squares. Have fun!

## **INSPIRATION QUILT ASSEMBLY 18" BLOCKS**