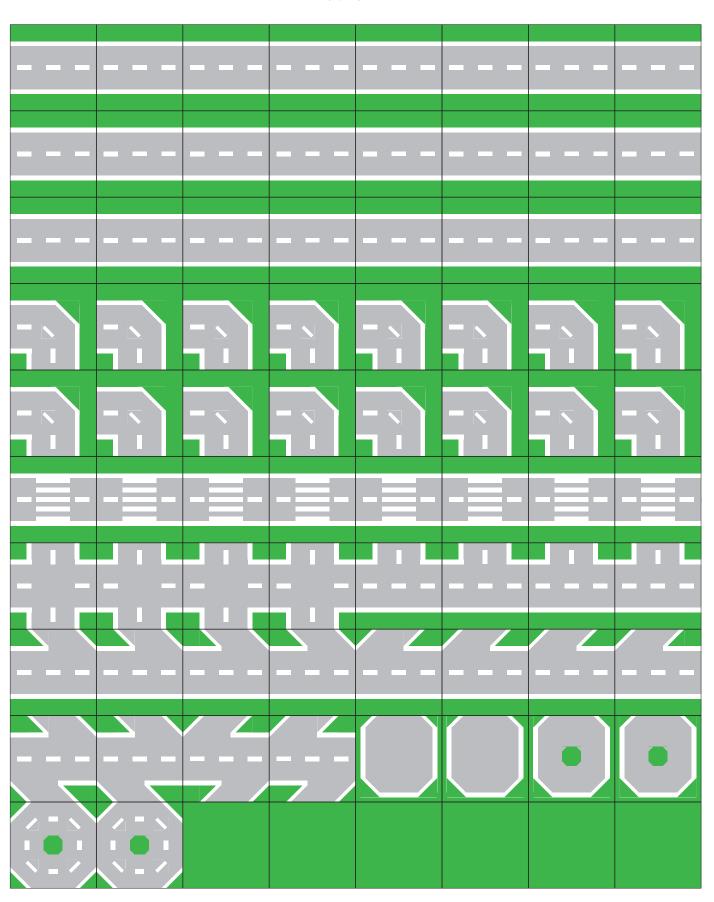

To design your road quilt, cut out the road blocks on the last page. On the next pages you'll find several quilt designs for the 9" and 18" blocks. The size of the road squares fit the size of the grey squares. Have fun!

## STEP 1: CUT OUT THE VEHICLE BLOCKS

cutting page road blocks