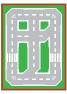

To design your road quilt, cut out the road blocks on the last page. On the next pages you'll find several quilt designs for the 9" and 18" blocks. The size of the road squares fit the size of the grey squares. Have fun!

## **INSPIRATION QUILT ASSEMBLY 18" BLOCKS**