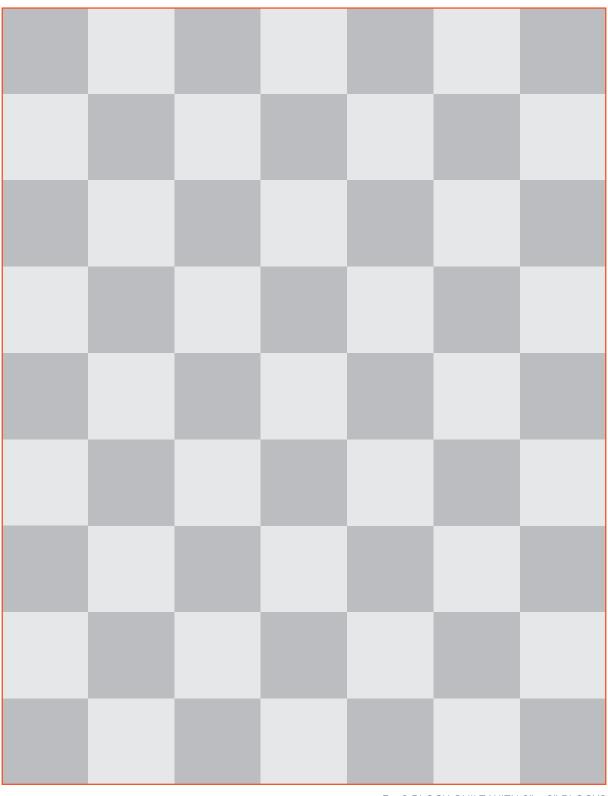

4 x 4 BLOCK QUILT WITH 18" x 18" BLOCKS  $(72 \frac{1}{2}$ " x  $72 \frac{1}{2}$ ")

5 x 5 BLOCK QUILT WITH 9" x 9" BLOCKS  $(45^{1}/_{2}$ " x  $45^{1}/_{2}$ ")

6 x 6 BLOCK QUILT WITH 9" x 9" BLOCKS (54  $\frac{1}{2}$ " x 54  $\frac{1}{2}$ ")

7 x 7 BLOCK QUILT WITH 9" x 9" BLOCKS  $(63 \frac{1}{2}$ " x  $63 \frac{1}{2}$ ")

6 x 9 BLOCK QUILT WITH 9" x 9" BLOCKS  $(54 \frac{1}{2}$ " x  $81 \frac{1}{2}$ ")

7 x 9 BLOCK QUILT WITH 9" x 9" BLOCKS (63  $\frac{1}{2}$ " x 81  $\frac{1}{2}$ ")