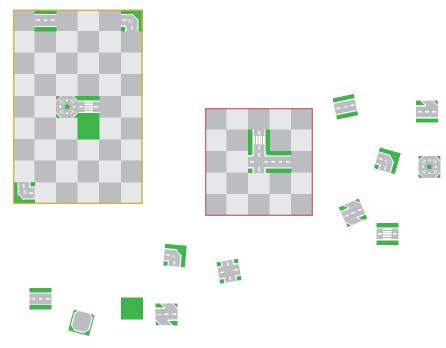

To design your road quilt, cut out the road blocks on the last page. On the next pages you'll find several quilt designs for the 9" and 18" blocks. The size of the road squares fit the size of the grey squares. Have fun!

## **INSPIRATION QUILT ASSEMBLY 9" BLOCKS**

3 x 3 BLOCK QUILT WITH 18" x 18" BLOCKS  $(54^{1}/_{2}$ " x  $54^{1}/_{2}$ ")

3 x 4 BLOCK QUILT WITH 18" x 18" BLOCKS  $(54 \frac{1}{2}$ " x 72  $\frac{1}{2}$ ")